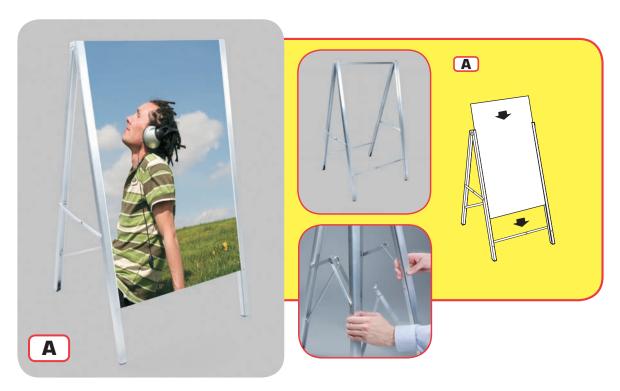

## Portable A-Frame Sign Holder

Easily promote sales or special events with FFR-DSI's Portable A-Frame Sign Holder. The Sign Holder is top-load and easy to transport making it ideal for signage that needs to move on a regular basis. The durable Sign Holder is made of aluminum and is suitable for indoor or outdoor use.

## **Features and Benefits**

- Durable, portable A-frame is ideal for use with temporary promotions or for signage that needs to move on a regular basis.
- Suitable for outdoor use; unit folds for easy and cost-effective transport.
- Quality aluminum frames, legs and stays provide attractive display and long life.
- Available to display 22" W x 28" H or 24" W x 36" H graphics.
- Accepts rigid graphics up to ¹/₄" thick through top entry slot.

## A Portable A-Frame Sign Holder

- Available in two sizes
  - 22" W x 28" H No. 9501575801
  - 24" W x 36" H No. 9501640901\*
  - 2 1/2" W x 2 1/2" D x 44 1/2" H closed
  - Weighs 5 1/2 lb
- Material
  - Aluminum
- Color
  - Satin silver finish
- \* Item not shown